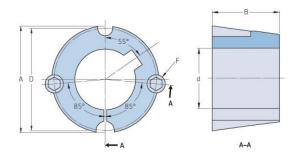

## PHF TB1210X22MM

| Bushing no.               | TB1210         |
|---------------------------|----------------|
| d = Bore diameter<br>(mm) | 22             |
| Bore diameter (in)        | 0.87           |
| Keyway width<br>(mm)      | 6              |
| Keyway width (in)         | 0.24           |
| Keyway depth<br>(mm)      | 2.8            |
| Keyway depth (in)         | 0.11           |
| A (mm)                    | 47.6           |
| A (in)                    | 1.87           |
| B (mm)                    | 25.4           |
| B (in)                    | 1              |
| D (mm)                    | 44.5           |
| D (in)                    | 1.75           |
| E (mm)                    | -              |
| E (in)                    | -              |
| F (mm)                    | 9.525 x 15.875 |
| F (in)                    | -              |
| Weight (kg)               | 0.21           |
| Weight (lbs)              | 0.46           |